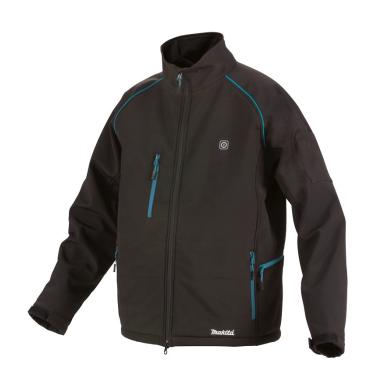

## DCJ205 CORDLESS HEATED JACKET

Relacements of Heated Jacket/Vest main body don't handle.

| MX | MEXICO |
|----|--------|
|----|--------|