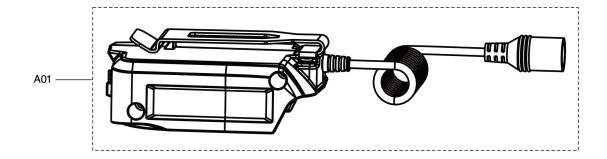

## **DCJ205 / CORDLESS HEATED JACKET**

| Item  | Sub  | Parts No.  | Parts Description                                             | Qty | I/C | E/C No.                    | Close No.              | Remark |
|-------|------|------------|---------------------------------------------------------------|-----|-----|----------------------------|------------------------|--------|
| A01   |      | YL00000004 | LXT BATTERY HOLDER COMPO-PARTS LXT BATTERY HOLDER COMPO-PARTS | 1   |     |                            | Y08753<br>Y08753       |        |
| A01-1 | D10  | TD00000111 | COMPO-PARTS                                                   | 1   | 0   | V00752                     | Y08753                 |        |
| A01-1 | D10  | 1000000111 | COMPO-PARTS                                                   | 1   | 3   | Y08753<br>Y08753<br>Y08753 |                        |        |
| A02   | 10.0 | TD00000112 | CABLE                                                         | 1   | S   | Y08753                     |                        |        |
|       |      |            |                                                               |     |     |                            |                        |        |
|       |      |            |                                                               |     |     |                            |                        |        |
|       |      |            |                                                               |     |     |                            |                        |        |
|       |      |            |                                                               |     |     |                            |                        |        |
|       |      |            |                                                               |     |     |                            |                        |        |
|       |      |            |                                                               |     |     |                            |                        |        |
|       |      |            |                                                               |     |     |                            |                        |        |
|       |      |            |                                                               |     |     |                            |                        |        |
|       |      |            |                                                               |     |     |                            |                        |        |
|       |      |            |                                                               |     |     |                            |                        |        |
|       |      |            |                                                               |     |     |                            |                        |        |
|       |      |            |                                                               |     |     |                            |                        |        |
|       |      |            |                                                               | 1   |     |                            |                        |        |
|       |      |            |                                                               |     |     |                            |                        |        |
|       |      |            |                                                               |     |     |                            |                        |        |
|       |      |            |                                                               |     |     |                            |                        |        |
|       |      |            |                                                               |     |     |                            |                        |        |
|       |      |            |                                                               |     |     |                            |                        |        |
|       |      |            |                                                               |     |     |                            |                        |        |
|       |      |            |                                                               |     |     |                            |                        |        |
|       |      |            |                                                               |     |     |                            |                        |        |
|       |      |            |                                                               |     |     |                            |                        |        |
|       |      |            |                                                               |     |     |                            |                        |        |
|       |      |            |                                                               |     |     |                            |                        |        |
|       |      |            |                                                               |     |     |                            |                        |        |
|       |      |            |                                                               |     |     |                            |                        |        |
|       |      |            |                                                               |     |     |                            |                        |        |
|       |      |            |                                                               |     |     |                            |                        |        |
|       |      |            |                                                               |     |     |                            |                        |        |
|       |      |            |                                                               |     |     |                            |                        |        |
|       |      |            |                                                               |     |     |                            |                        |        |
|       |      |            |                                                               |     |     |                            |                        |        |
|       |      |            |                                                               |     |     |                            |                        |        |
|       |      |            |                                                               |     |     |                            |                        |        |
|       |      |            |                                                               |     |     |                            |                        |        |
|       |      |            |                                                               |     |     |                            |                        |        |
|       | -    |            |                                                               |     |     |                            |                        |        |
|       | -    |            |                                                               |     |     |                            |                        |        |
|       |      |            |                                                               |     |     |                            |                        |        |
|       |      |            |                                                               |     |     |                            |                        |        |
|       |      |            |                                                               |     |     |                            |                        |        |
|       |      |            |                                                               |     |     |                            |                        |        |
|       |      |            |                                                               |     |     |                            |                        |        |
|       |      |            |                                                               |     |     |                            |                        |        |
|       |      |            |                                                               |     |     |                            |                        |        |
|       |      |            |                                                               |     |     |                            |                        |        |
|       |      |            |                                                               | 1   |     |                            |                        |        |
|       |      |            |                                                               | +   |     |                            |                        |        |
|       |      |            |                                                               |     |     |                            |                        |        |
|       |      |            |                                                               |     |     |                            |                        |        |
|       |      |            |                                                               |     |     |                            | Interchange<br>O · Yes |        |