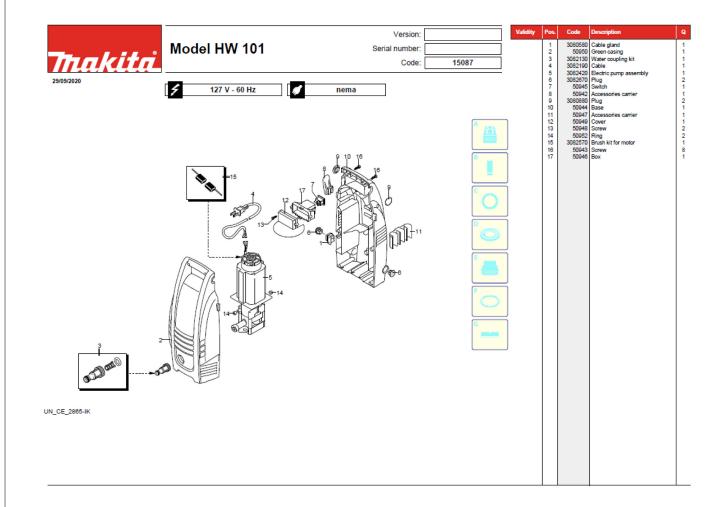

## **Diagram / Parts List**

HW101

## **HIGH PRESSURE WASHER**

## HW101 / HIGH PRESSURE WASHER

| Item | Sub | Parts No. | Parts Description | Qty | I/C | E/C No. | Close No.                                                                                                                                                                         | Remark |
|------|-----|-----------|-------------------|-----|-----|---------|-----------------------------------------------------------------------------------------------------------------------------------------------------------------------------------|--------|
| 001  |     | DUMMY     | DUMMY             | 1   |     |         |                                                                                                                                                                                   |        |
|      |     |           |                   |     |     |         |                                                                                                                                                                                   |        |
|      |     |           |                   |     |     |         |                                                                                                                                                                                   |        |
|      |     |           |                   |     |     |         |                                                                                                                                                                                   |        |
|      |     |           |                   |     |     |         |                                                                                                                                                                                   |        |
|      |     |           |                   |     |     |         |                                                                                                                                                                                   |        |
|      |     |           |                   |     |     |         |                                                                                                                                                                                   |        |
|      |     |           |                   |     |     |         |                                                                                                                                                                                   |        |
|      |     |           |                   |     |     |         |                                                                                                                                                                                   |        |
|      |     |           |                   |     |     |         |                                                                                                                                                                                   |        |
|      |     |           |                   |     |     |         |                                                                                                                                                                                   |        |
|      |     |           |                   |     |     |         |                                                                                                                                                                                   |        |
|      |     |           |                   |     |     |         |                                                                                                                                                                                   |        |
|      |     |           |                   |     |     |         |                                                                                                                                                                                   |        |
|      |     |           |                   |     |     |         |                                                                                                                                                                                   |        |
|      |     |           |                   |     |     |         |                                                                                                                                                                                   |        |
|      |     |           |                   |     |     |         |                                                                                                                                                                                   |        |
|      |     |           |                   |     |     |         |                                                                                                                                                                                   |        |
|      |     |           |                   |     |     |         |                                                                                                                                                                                   |        |
|      |     |           |                   |     |     |         |                                                                                                                                                                                   |        |
|      |     |           |                   |     |     |         |                                                                                                                                                                                   |        |
|      |     |           |                   |     |     |         |                                                                                                                                                                                   |        |
|      |     |           |                   |     |     |         |                                                                                                                                                                                   |        |
|      |     |           |                   |     |     |         |                                                                                                                                                                                   |        |
|      |     |           |                   |     |     |         |                                                                                                                                                                                   |        |
|      |     |           |                   |     |     |         |                                                                                                                                                                                   |        |
|      |     |           |                   |     |     |         |                                                                                                                                                                                   |        |
|      |     |           |                   |     |     |         |                                                                                                                                                                                   |        |
|      |     |           |                   |     |     |         |                                                                                                                                                                                   |        |
|      |     |           |                   |     |     |         |                                                                                                                                                                                   |        |
|      |     |           |                   |     |     |         |                                                                                                                                                                                   |        |
|      |     |           |                   |     |     |         |                                                                                                                                                                                   |        |
|      |     |           |                   |     |     |         |                                                                                                                                                                                   |        |
|      |     |           |                   |     |     |         |                                                                                                                                                                                   |        |
|      |     |           |                   |     |     |         |                                                                                                                                                                                   |        |
|      |     |           |                   |     |     |         |                                                                                                                                                                                   |        |
|      |     |           |                   |     |     |         |                                                                                                                                                                                   |        |
|      |     |           |                   |     |     |         |                                                                                                                                                                                   |        |
|      |     |           |                   |     |     |         |                                                                                                                                                                                   |        |
|      |     |           |                   |     |     |         |                                                                                                                                                                                   |        |
|      |     |           |                   |     |     |         |                                                                                                                                                                                   |        |
|      |     |           |                   |     |     |         |                                                                                                                                                                                   |        |
|      |     |           |                   |     |     |         | Interchange                                                                                                                                                                       | 1      |
|      |     |           |                   |     |     |         | Interchange<br>O : Yes<br>X : No<br>< : the new part can be substituted for the current.<br>> : the current part can be substituted for the new.<br>S : Interchangeable as a set. |        |