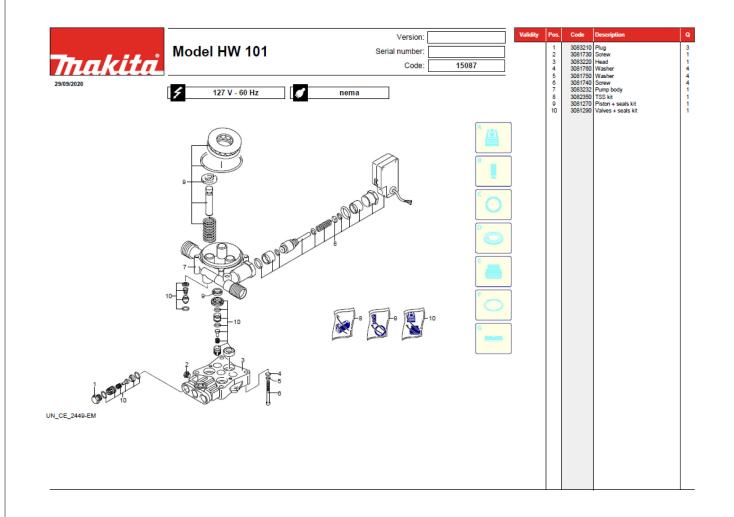

## **Diagram / Parts List**

HW101

## **HIGH PRESSURE WASHER**

## HW101 / HIGH PRESSURE WASHER

| Item | Sub | Parts No. | Parts Description | Qty | I/C | E/C No. | Close No.                                                                                                                                                                         | Remark |
|------|-----|-----------|-------------------|-----|-----|---------|-----------------------------------------------------------------------------------------------------------------------------------------------------------------------------------|--------|
| 001  |     | DUMMY     | DUMMY             | 1   |     |         |                                                                                                                                                                                   |        |
|      |     |           |                   |     |     |         |                                                                                                                                                                                   |        |
|      |     |           |                   |     |     |         |                                                                                                                                                                                   |        |
|      |     |           |                   |     |     |         |                                                                                                                                                                                   |        |
|      |     |           |                   |     |     |         |                                                                                                                                                                                   |        |
|      |     |           |                   |     |     |         |                                                                                                                                                                                   |        |
|      |     |           |                   |     |     |         |                                                                                                                                                                                   |        |
|      |     |           |                   |     |     |         |                                                                                                                                                                                   |        |
|      |     |           |                   |     |     |         |                                                                                                                                                                                   |        |
|      |     |           |                   |     |     |         |                                                                                                                                                                                   |        |
|      |     |           |                   |     |     |         |                                                                                                                                                                                   |        |
|      |     |           |                   |     |     |         |                                                                                                                                                                                   |        |
|      |     |           |                   |     |     |         |                                                                                                                                                                                   |        |
|      |     |           |                   |     |     |         |                                                                                                                                                                                   |        |
|      |     |           |                   |     |     |         |                                                                                                                                                                                   |        |
|      |     |           |                   |     |     |         |                                                                                                                                                                                   |        |
|      |     |           |                   |     |     |         |                                                                                                                                                                                   |        |
|      |     |           |                   |     |     |         |                                                                                                                                                                                   |        |
|      |     |           |                   |     |     |         |                                                                                                                                                                                   |        |
|      |     |           |                   |     |     |         |                                                                                                                                                                                   |        |
|      |     |           |                   |     |     |         |                                                                                                                                                                                   |        |
|      |     |           |                   |     |     |         |                                                                                                                                                                                   |        |
|      |     |           |                   |     |     |         |                                                                                                                                                                                   |        |
|      |     |           |                   |     |     |         |                                                                                                                                                                                   |        |
|      |     |           |                   |     |     |         |                                                                                                                                                                                   |        |
|      |     |           |                   |     |     |         |                                                                                                                                                                                   |        |
|      |     |           |                   |     |     |         |                                                                                                                                                                                   |        |
|      |     |           |                   |     |     |         |                                                                                                                                                                                   |        |
|      |     |           |                   |     |     |         |                                                                                                                                                                                   |        |
|      |     |           |                   |     |     |         |                                                                                                                                                                                   |        |
|      |     |           |                   |     |     |         |                                                                                                                                                                                   |        |
|      |     |           |                   |     |     |         |                                                                                                                                                                                   |        |
|      |     |           |                   |     |     |         |                                                                                                                                                                                   |        |
|      |     |           |                   |     |     |         |                                                                                                                                                                                   |        |
|      |     |           |                   |     |     |         |                                                                                                                                                                                   |        |
|      |     |           |                   |     |     |         |                                                                                                                                                                                   |        |
|      |     |           |                   |     |     |         |                                                                                                                                                                                   |        |
|      |     |           |                   |     |     |         |                                                                                                                                                                                   |        |
|      |     |           |                   |     |     |         |                                                                                                                                                                                   |        |
|      |     |           |                   |     |     |         |                                                                                                                                                                                   |        |
|      |     |           |                   |     |     |         |                                                                                                                                                                                   |        |
|      |     |           |                   |     |     |         |                                                                                                                                                                                   |        |
|      |     |           |                   |     |     |         | Interchange                                                                                                                                                                       | 1      |
|      |     |           |                   |     |     |         | Interchange<br>O : Yes<br>X : No<br>< : the new part can be substituted for the current.<br>> : the current part can be substituted for the new.<br>S : Interchangeable as a set. |        |