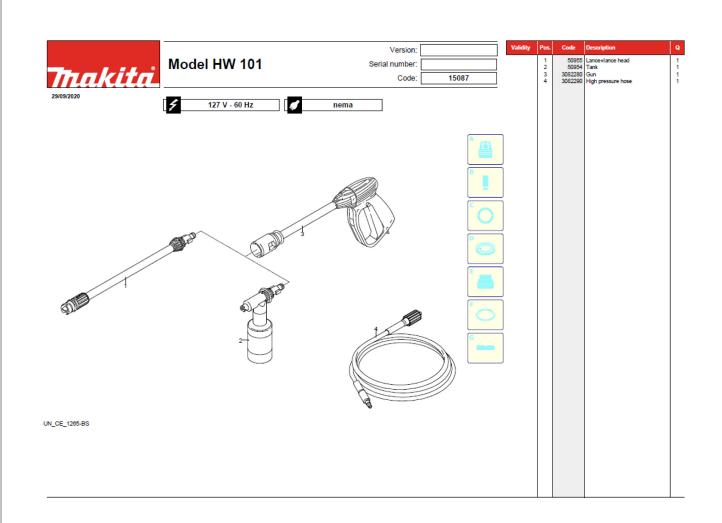

## **Diagram / Parts List**

HW101

## **HIGH PRESSURE WASHER**

## HW101 / HIGH PRESSURE WASHER

| Item | Sub | Parts No. | Parts Description | Qty | I/C | E/C No. | Close No.                                                                                                                                                                         | Remark |
|------|-----|-----------|-------------------|-----|-----|---------|-----------------------------------------------------------------------------------------------------------------------------------------------------------------------------------|--------|
| 001  |     | DUMMY     | DUMMY             | 1   |     |         |                                                                                                                                                                                   |        |
|      |     |           |                   |     |     |         |                                                                                                                                                                                   |        |
|      |     |           |                   |     |     |         |                                                                                                                                                                                   |        |
|      |     |           |                   |     |     |         |                                                                                                                                                                                   |        |
|      |     |           |                   |     |     |         |                                                                                                                                                                                   |        |
|      |     |           |                   |     |     |         |                                                                                                                                                                                   |        |
|      |     |           |                   |     |     |         |                                                                                                                                                                                   |        |
|      |     |           |                   |     |     |         |                                                                                                                                                                                   |        |
|      |     |           |                   |     |     |         |                                                                                                                                                                                   |        |
|      |     |           |                   |     |     |         |                                                                                                                                                                                   |        |
|      |     |           |                   |     |     |         |                                                                                                                                                                                   |        |
|      |     |           |                   |     |     |         |                                                                                                                                                                                   |        |
|      |     |           |                   |     |     |         |                                                                                                                                                                                   |        |
|      |     |           |                   |     |     |         |                                                                                                                                                                                   |        |
|      |     |           |                   |     |     |         |                                                                                                                                                                                   |        |
|      |     |           |                   |     |     |         |                                                                                                                                                                                   |        |
|      |     |           |                   |     |     |         |                                                                                                                                                                                   |        |
|      |     |           |                   |     |     |         |                                                                                                                                                                                   |        |
|      |     |           |                   |     |     |         |                                                                                                                                                                                   |        |
|      |     |           |                   |     |     |         |                                                                                                                                                                                   |        |
|      |     |           |                   |     |     |         |                                                                                                                                                                                   |        |
|      |     |           |                   |     |     |         |                                                                                                                                                                                   |        |
|      |     |           |                   |     |     |         |                                                                                                                                                                                   |        |
|      |     |           |                   |     |     |         |                                                                                                                                                                                   |        |
|      |     |           |                   |     |     |         |                                                                                                                                                                                   |        |
|      |     |           |                   |     |     |         |                                                                                                                                                                                   |        |
|      |     |           |                   |     |     |         |                                                                                                                                                                                   |        |
|      |     |           |                   |     |     |         |                                                                                                                                                                                   |        |
|      |     |           |                   |     |     |         |                                                                                                                                                                                   |        |
|      |     |           |                   |     |     |         |                                                                                                                                                                                   |        |
|      |     |           |                   |     |     |         |                                                                                                                                                                                   |        |
|      |     |           |                   |     |     |         |                                                                                                                                                                                   |        |
|      |     |           |                   |     |     |         |                                                                                                                                                                                   |        |
|      |     |           |                   |     |     |         |                                                                                                                                                                                   |        |
|      |     |           |                   |     |     |         |                                                                                                                                                                                   |        |
|      |     |           |                   |     |     |         |                                                                                                                                                                                   |        |
|      |     |           |                   |     |     |         |                                                                                                                                                                                   |        |
|      |     |           |                   |     |     |         |                                                                                                                                                                                   |        |
|      |     |           |                   |     |     |         |                                                                                                                                                                                   |        |
|      |     |           |                   |     |     |         |                                                                                                                                                                                   |        |
|      |     |           |                   |     |     |         |                                                                                                                                                                                   |        |
|      |     |           |                   |     |     |         |                                                                                                                                                                                   |        |
|      |     |           |                   |     |     |         | Interchange                                                                                                                                                                       | 1      |
|      |     |           |                   |     |     |         | Interchange<br>O : Yes<br>X : No<br>< : the new part can be substituted for the current.<br>> : the current part can be substituted for the new.<br>S : Interchangeable as a set. |        |